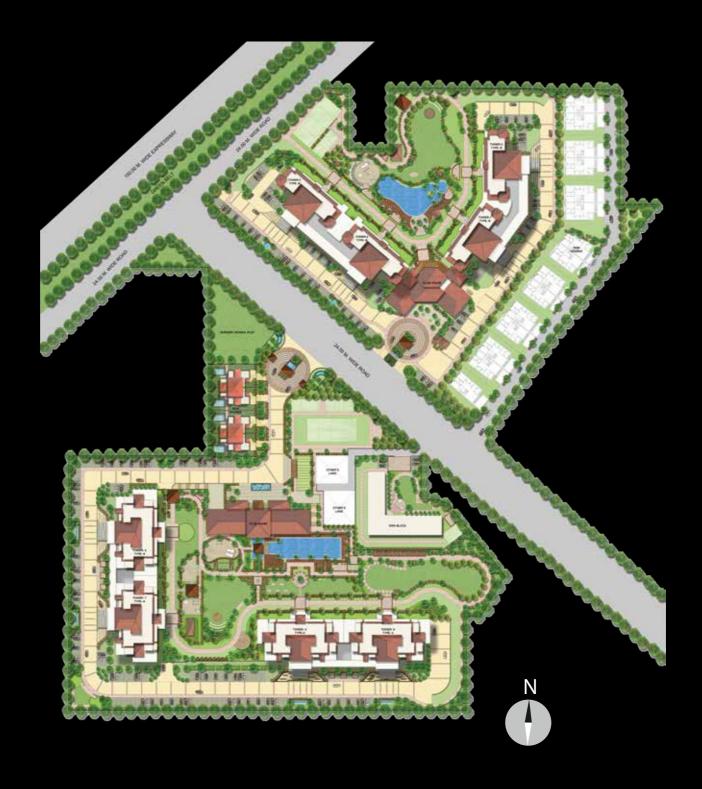

ry because of statutory reasons in case required.
- 3. Currently no columns are shown in the plan which will be incorporated as/structure.
- 4. Layout shown is for illustration purposes, for specific unit floor plan please contact sales team.

#### Type B (3 BHK+1)



Total Area: 2290 Sq. Ft.

Built up (Unit + Balcony) Area: 1862 Sq. Ft. Common Circulation + Services: 428 Sq. Ft.

Carpet Area: 1344 Sq. Ft.

#### NOTE:

- 1. The window size/its location in rooms may change because of elevational features.
- 2. The overall layout may vary because of statutory reasons in case required.
- 3. Currently no columns are shown in the plan which will be incorporated as/structure.
- 4. Layout shown is for illustration purposes, for specific unit floor plan please contact sales team.

#### Site Plan